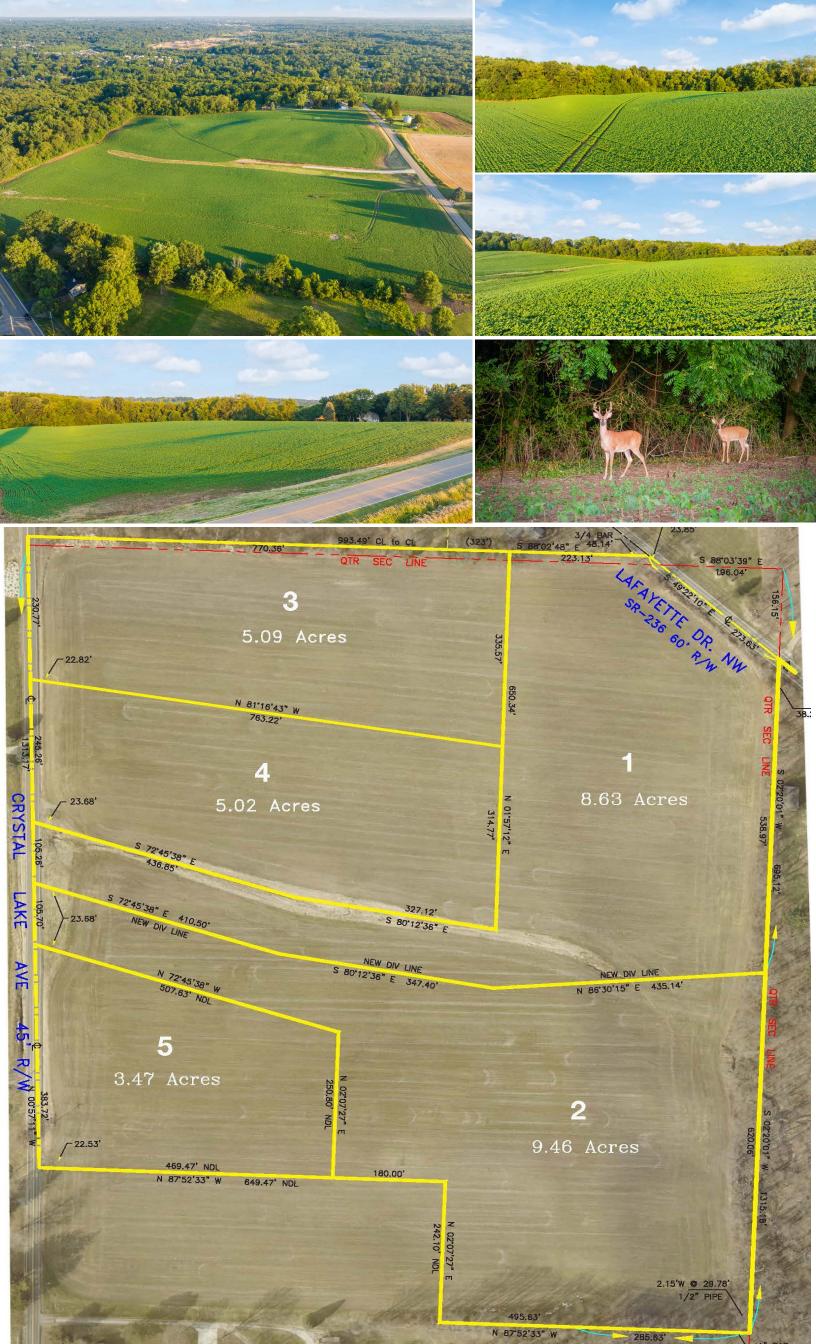

## LIVE AUCTION WITH ONLINE BIDDING

TO BE OFFERED AS FOLLOWS:

PARCEL #1: 8.63 acres rolling land. Newly improved driveway. 105' frontage on Crystal Lake and approx. 273' frontage on Lafayette Dr. Septic approved.

**PARCEL #2:** 9.46 acres rolling land. Hilltop views. 105' frontage on Crystal Lake. Septic approved.

PARCEL #3: 5.09 acres rolling land. 230' frontage on Crystal Lake. Septic approved.

**PARCEL #4:** 5.02 acres rolling land. 245' frontage on Crystal Lake. Septic approved.

PARCEL #5: 3.47 acres rolling land. Hilltop views. 383' frontage on Crystal Lake. Septic approved.

## 32 ACRES LAND IN 5 PARCELS

Jackson Twp., Stark Co. Jackson LSD

> CRYSTAL LAKE AVE. NW, CANAL FULTON, OH 44614

REAL ESTATE: Rare opportunity in Jackson Township, Jackson Schools! 32+/- acres open land to be offered in 5 parcels. Real estate features gently rolling scenic land. Panoramic views. Potential for multiple home sites. Buy 1 parcel or all, you decide! Water wells on 4 parcels and each parcel is septic approved. Bring your builder and walk land at your convenience.