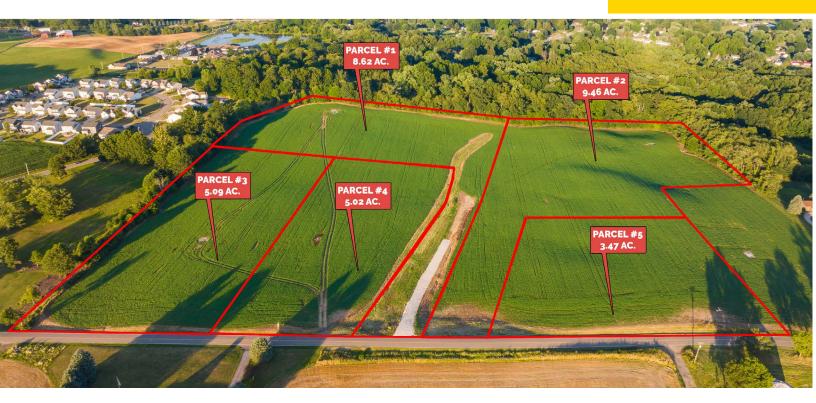

## LIVE AUCTION WITH ONLINE BIDDING

TO BE OFFERED AS FOLLOWS:

PARCEL #1: 8.63 acres rolling land. Newly improved driveway. 105' frontage on Crystal Lake and approx. 273' frontage on Lafayette Dr. Septic approved.

**PARCEL #2:** 9.46 acres rolling land. Hilltop views. 105' frontage on Crystal Lake. Septic approved.

PARCEL #3: 5.09 acres rolling land. 230' frontage on Crystal Lake. Septic approved.

**PARCEL #4:** 5.02 acres rolling land. 245' frontage on Crystal Lake. Septic approved.

PARCEL #5: 3.47 acres rolling land. Hilltop views. 383' frontage on Crystal Lake. Septic approved.

## 32 ACRES LAND IN 5 PARCELS

Jackson Twp., Stark Co. Jackson LSD

> CRYSTAL LAKE AVE. NW, CANAL FULTON, OH 44614

REAL ESTATE: Rare opportunity in Jackson Township, Jackson Schools! 32+/- acres open land to be offered in 5 parcels. Real estate features gently rolling scenic land. Panoramic views. Potential for multiple home sites. Buy 1 parcel or all, you decide! Water wells on 4 parcels and each parcel is septic approved. Bring your builder and walk land at your convenience.